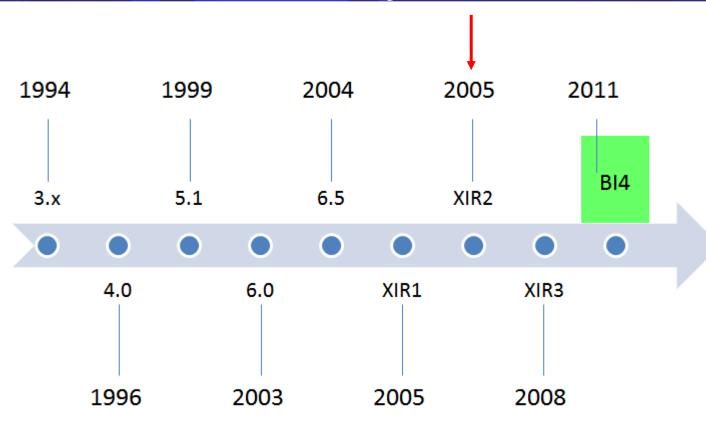

# Bulletproof Disaster Recovery for SAP BusinessObjects @ SAP



# **Speakers**



Senior Director

13 years with BOBJ

360Suite



Business Objects Developer, Administrator, Data modeler, DBA and Sr. Analyst

20 years of IT experience

**SAP** 



# Agenda

- 1.SAP BusinessObjects at SAP
- 2.Pre-360Suite DR Failure, Manual Effort, Query Builder, SDK Development
- 3.Post-360Suite:
  - a. Day to Day Automation Back Up, Disaster Recovery, Promotion
  - **b. Confident Upgrades & Migrations**
  - c. Complete Visibility



## **SAP BusinessObjects at SAP**





## Pre-360Suite



Could not restore anything when the SQL Anywhere Database went corrupted.



Spent lots of time on formatting the data  $% \left( t\right) =\left( t\right) \left( t\right)$ 



Many Manual Processes

Such a checking user accounts, security, stop/start mass report schedules etc.



## Post 360Suite - DR



We are in the process to set up a parallel BOBJ environment



## **Confident Migrations**



360Eyes helps me to understand who is using what report and when



Lots of clean up tasks



Many mass updates like starting/stopping recurring reports, changing report owners, etc.



# **Confident Migrations - Security**

|                        | Sales AMER   | Sales EMEA   | Sales APAC   |
|------------------------|--------------|--------------|--------------|
| /GBS