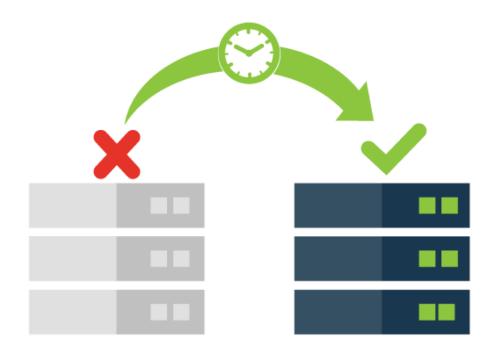

# **Confident Upgrades**

# 360Suite 10 Steps to Upgrade

https://360suite.io/white-paper/optimize-your-sap-businessobjects-upgrade/