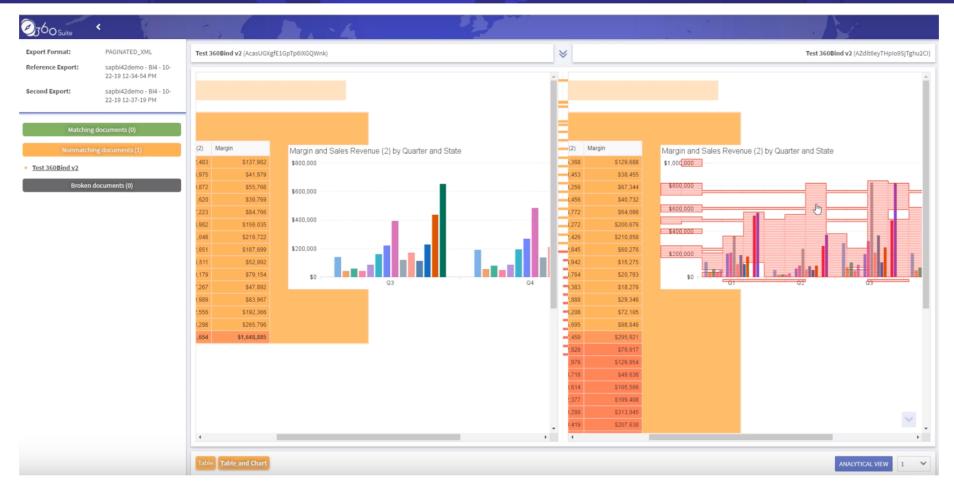

## **Confident Migrations**

360Eyes helps me to understand who is using what report and when

Lots of clean up tasks

Many mass updates like starting/stopping recurring reports, changing report owners, etc.