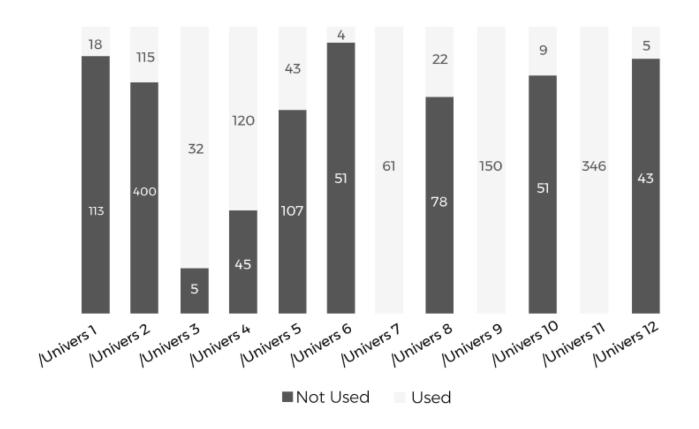

#### **Universes Usage**

Bottomline, at SAP Ariba, 360 helps us to focus more on supporting other customer issues and new innovation than focusing on managing routine, time consuming Admin tasks.