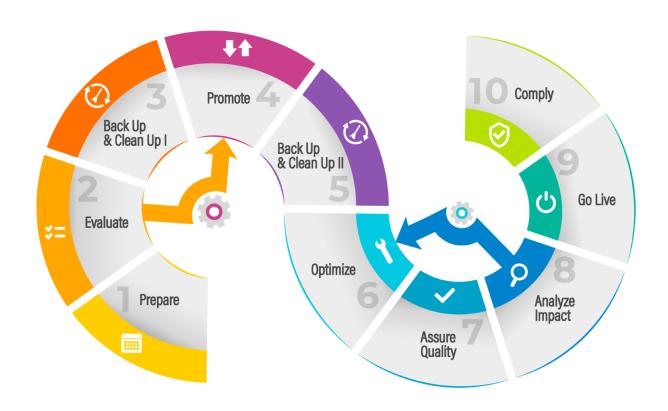

# Agenda

- 1.SAP BusinessObjects at SAP
- 2.Pre-360Suite DR Failure, Manual Effort, Query Builder, SDK Development
- 3.Post-360Suite:
  - a. Day to Day Automation Back Up, Disaster Recovery, Promotion
  - **b. Confident Upgrades & Migrations**
  - c. Complete Visibility

# **Confident Upgrades**

# 360Suite 10 Steps to Upgrade

https://360suite.io/white-paper/optimize-your-sap-businessobjects-upgrade/